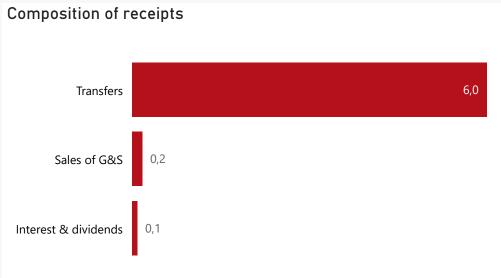

## **Public Entities Receipts**

Approved sales of G&S

Approved transfers

**0,7** 25,0%

**23,8** 25,0%

R billion
R million
R thousand