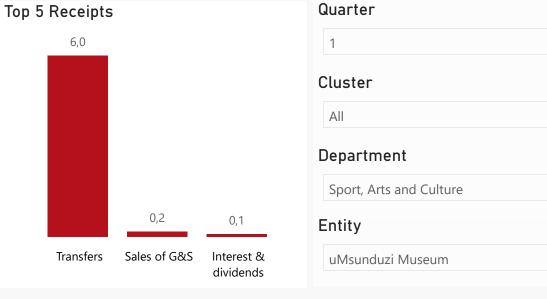

## Overview - Public Entities Quarterly Reporting

O R billion R million R thousand



Approved receipts 25,6 24,3%

Approved spending

Surplus/(deficit) -3.0















## **Public Entities Receipts**

Approved sales of G&S

Approved transfers

**0,7** 25,0%

**23,8** 25,0%

R billion
R million
R thousand















## **Public Entities Spending**

Approved CoE 16,2 24,5% Approved G&S 12,4 16,2%

Approved transfers 51,1 24,3%

R billion
R million
R thousand











## Capital assets

| اد |
|----|
| L  |
| ±  |
| Ξ  |
|    |
|    |
|    |
|    |
|    |
|    |
|    |
|    |

**Spending** 

| Level 3            | Approved | YTD | % YTD<br>▼ |
|--------------------|----------|-----|------------|
| ⊕ CoE              | 16,2     | 4,0 | 66,5%      |
| ⊞ Goods & services | 12,4     | 2,0 | 33,5%      |
| Total              | 28,6     | 6,0 | 100,0%     |

Top 10 Entities

uMsunduzi Museum 6,0