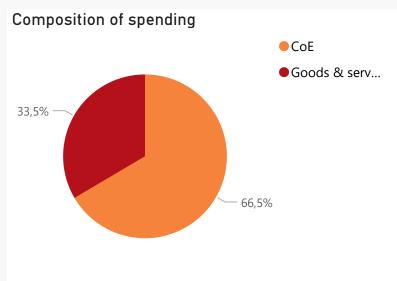

## Capital assets

| اد |
|----|
| L  |
| ±  |
| Ξ  |
|    |
|    |
|    |
|    |
|    |
|    |
|    |
|    |

**Spending** 

| Level 3            | Approved | YTD | % YTD<br>▼ |
|--------------------|----------|-----|------------|
| ⊕ CoE              | 16,2     | 4,0 | 66,5%      |
| ⊞ Goods & services | 12,4     | 2,0 | 33,5%      |
| Total              | 28,6     | 6,0 | 100,0%     |