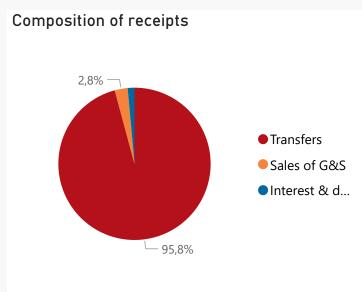

## **Public Entities Receipts**

Approved sales of G&S

Approved transfers

**0,7** 25,0%

**23,8** 25,0%

R billion
R million
R thousand