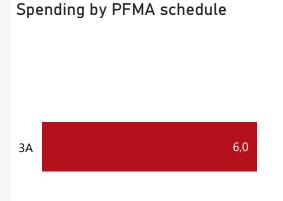

## Overview - Public Entities Quarterly Reporting

O R billion R million R thousand



Approved receipts 25,6 24,3%

Approved spending

Surplus/(deficit) -3.0















## **Public Entities Receipts**

Approved sales of G&S

Approved transfers

**0,7** 25,0%

**23,8** 25,0%

R billion
R million
R thousand















## **Public Entities Spending**

Approved CoE 16,2 24,5% Approved G&S 12,4 16,2%

Approved transfers 51,1 24,3%

R billion
R million
R thousand











## Capital assets

| اد |
|----|
| L  |
| ±  |
| Ξ  |
|    |
|    |
|    |
|    |
|    |
|    |
|    |
|    |

**Spending** 

| Level 3            | Approved | YTD | % YTD<br>▼ |
|--------------------|----------|-----|------------|
| ⊕ CoE              | 16,2     | 4,0 | 66,5%      |
| ⊞ Goods & services | 12,4     | 2,0 | 33,5%      |
| Total              | 28,6     | 6,0 | 100,0%     |

Top 10 Entities

uMsunduzi Museum 6,0