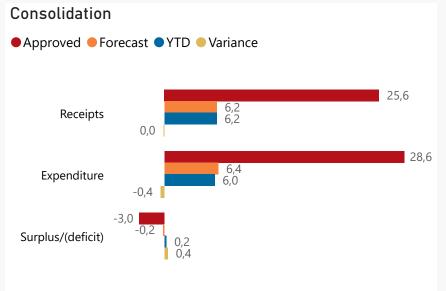

## Overview - Public Entities Quarterly Reporting

O R billion R million R thousand

Approved receipts 25,6 24,3%

Approved spending

Surplus/(deficit) -3.0