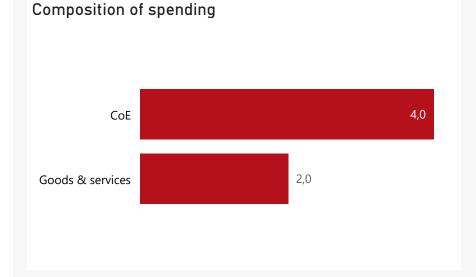

## Capital assets

| اد |
|----|
| L  |
| ±  |
| Ξ  |
|    |
|    |
|    |
|    |
|    |
|    |
|    |
|    |

**Spending** 

| Level 3            | Approved | YTD | % YTD<br>▼ |
|--------------------|----------|-----|------------|
| ⊕ CoE              | 16,2     | 4,0 | 66,5%      |
| ⊞ Goods & services | 12,4     | 2,0 | 33,5%      |
| Total              | 28,6     | 6,0 | 100,0%     |