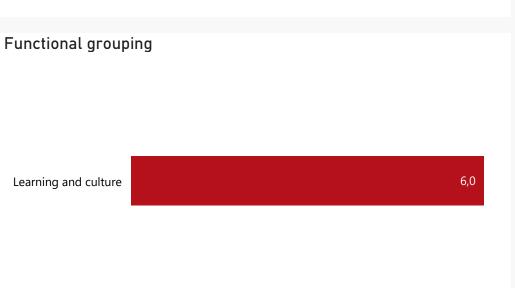

## Overview - Public Entities Quarterly Reporting

O R billion R million R thousand



Approved receipts 25,6 24,3%

Approved spending

Surplus/(deficit) -3.0















## **Public Entities Receipts**

Approved sales of G&S

Approved transfers

**0,7** 25,0%

**23,8** 25,0%

R billion
R million
R thousand















## **Public Entities Spending**

Approved CoE 16,2 24,5% Approved G&S 12,4 16,2%

Approved transfers 51,1 24,3%

R billion
R million
R thousand











## Capital assets

| اد |
|----|
| L  |
| ±  |
| Ξ  |
|    |
|    |
|    |
|    |
|    |
|    |
|    |
|    |

**Spending** 

| Level 3            | Approved | YTD | % YTD<br>▼ |
|--------------------|----------|-----|------------|
| ⊕ CoE              | 16,2     | 4,0 | 66,5%      |
| ⊞ Goods & services | 12,4     | 2,0 | 33,5%      |
| Total              | 28,6     | 6,0 | 100,0%     |

Top 10 Entities

uMsunduzi Museum 6,0