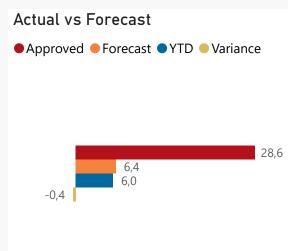

## Capital assets

| اد |
|----|
| L  |
| ±  |
| Ξ  |
|    |
|    |
|    |
|    |
|    |
|    |
|    |
|    |

**Spending** 

| Level 3            | Approved | YTD | % YTD<br>▼ |
|--------------------|----------|-----|------------|
| ⊕ CoE              | 16,2     | 4,0 | 66,5%      |
| ⊞ Goods & services | 12,4     | 2,0 | 33,5%      |
| Total              | 28,6     | 6,0 | 100,0%     |