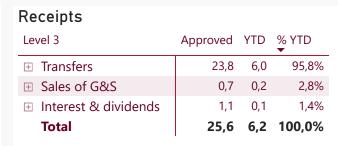

## **Public Entities Receipts**

Approved sales of G&S

Approved transfers

**0,7** 25,0%

**23,8** 25,0%

R billion
R million
R thousand