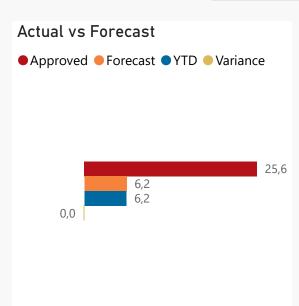

## Overview - Public Entities Quarterly Reporting

O R billion R million R thousand

Approved receipts 25,6 24,3%

Approved spending

Surplus/(deficit) -3.0