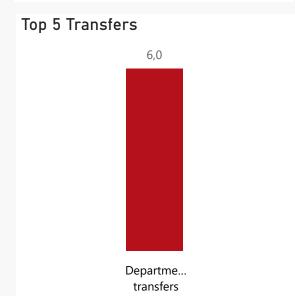

## Overview - Public Entities Quarterly Reporting

O R billion R million R thousand



Approved receipts 25,6 24,3%

Approved spending

Surplus/(deficit) -3.0















## **Public Entities Receipts**

Approved sales of G&S

Approved transfers

**0,7** 25,0%

**23,8** 25,0%

R billion
R million
R thousand















## **Public Entities Spending**

Approved CoE 16,2 24,5% Approved G&S 12,4 16,2%

Approved transfers 51,1 24,3%

R billion
R million
R thousand











## Capital assets

| اد |
|----|
| L  |
| ±  |
| Ξ  |
|    |
|    |
|    |
|    |
|    |
|    |
|    |
|    |

**Spending** 

| Level 3            | Approved | YTD | % YTD<br>▼ |
|--------------------|----------|-----|------------|
| ⊕ CoE              | 16,2     | 4,0 | 66,5%      |
| ⊞ Goods & services | 12,4     | 2,0 | 33,5%      |
| Total              | 28,6     | 6,0 | 100,0%     |

Top 10 Entities

uMsunduzi Museum 6,0