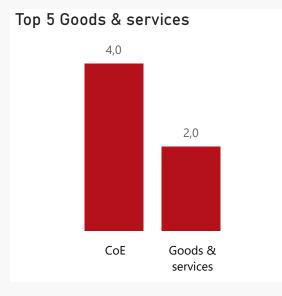

## Capital assets

| اد |
|----|
| L  |
| ±  |
| Ξ  |
|    |
|    |
|    |
|    |
|    |
|    |
|    |
|    |

**Spending** 

| Level 3            | Approved | YTD | % YTD<br>▼ |
|--------------------|----------|-----|------------|
| ⊕ CoE              | 16,2     | 4,0 | 66,5%      |
| ⊞ Goods & services | 12,4     | 2,0 | 33,5%      |
| Total              | 28,6     | 6,0 | 100,0%     |